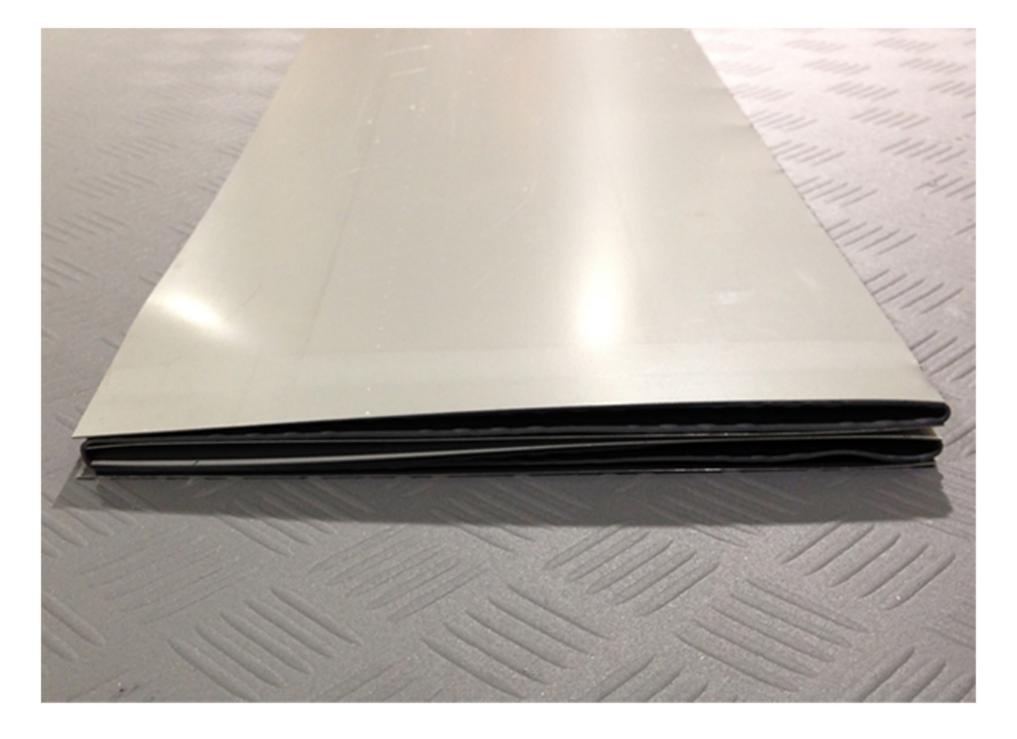

# Weather FOLD Gutter System

Weatherfold offer a unique way of re-lining old & leaky valley/boundary wall gutters. Our unique 3 fold gutter system offers a 25 year product guarantee, which will outlast most products on the market.

### Features and Benefits

- 25 year product Guarantee
- Unique 3 fold system
- Arrive on site flat packed
- Easy to assemble
- 75 mm built in end lap
- Up to 3500 mm lengths and 1.250 mm widths
- Full range of accessories available
- System warranty on our product is issued once installed and passed inspection

## Sustainability / Performance

Our 3 fold gutter system comprises of a 0.6mm steel substrate with a 1.2 mm Fatrafol chequer plate slip resistant membrane.

We would recommend a 25 mm sole board laid into the existing gutters if required