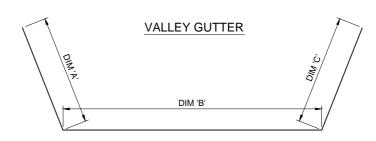

Date:

All Angles 90° U.N.O All Dimensions to Outside Face Unless Stated Butt Straps to be 150mm Wide U.N.O.

Arrow Denotes Colourside Ref Code to be Marked to Rear of Each Item

| DIM 'A'  |               |  |
|----------|---------------|--|
| DIM 'B'  |               |  |
| DIM 'C'  |               |  |
| No REQ'D | @ 3000MM LONG |  |