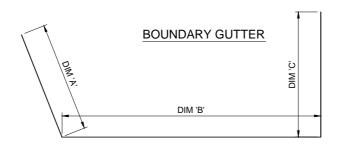

| DIM 'A'  |               |  |
|----------|---------------|--|
| DIM 'B'  |               |  |
| DIM 'C'  |               |  |
| No REQ'D | @ 3000MM LONG |  |