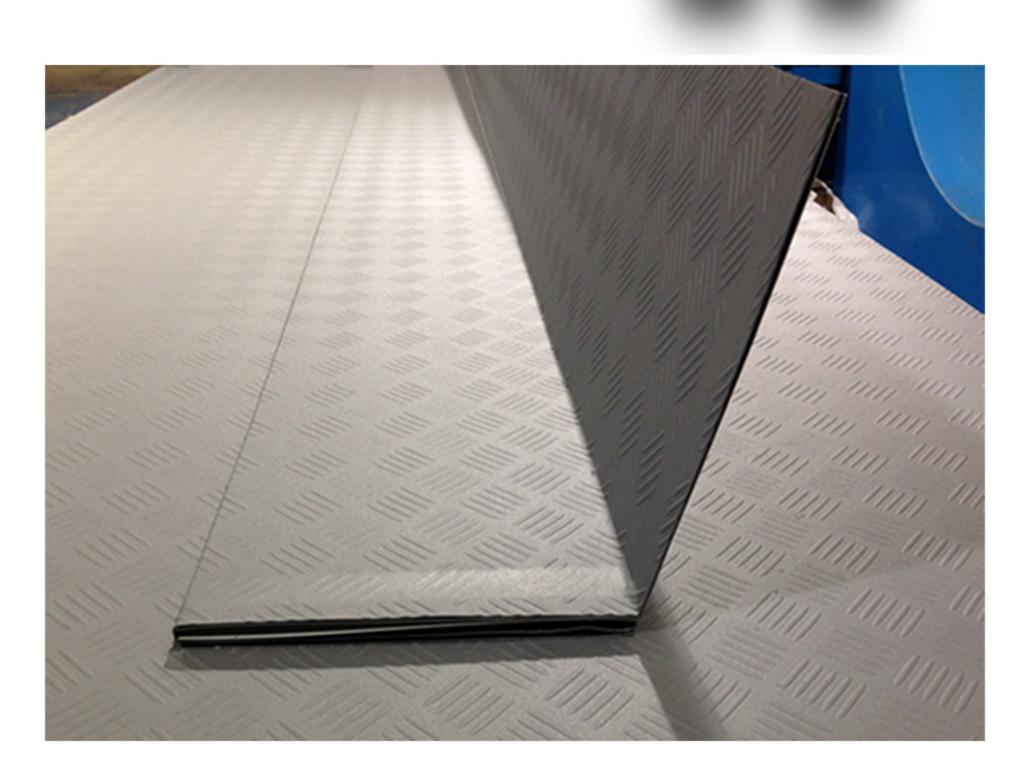

### Features and Benefits

- 25 year product Guarantee
- Unique 3 fold system
- Arrive on site flat packed
- Easy to assemble
- 75 mm built in end lap
- Up to 3500 mm lengths and 1.250 mm widths
- Full range of accessories available
- System warranty on our product is issued once installed and passed inspection

## Sustainability / Performance

Our 3 fold gutter system comprises of a 0.6mm steel substrate with a 1.2 mm Fatrafol chequer plate slip resistant membrane.

We would recommend a 25 mm sole board laid into the existing gutters if required