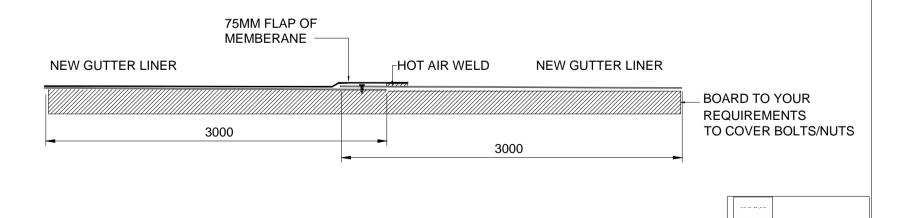

### Features and Benefits

- 25 year product Guarantee
- Unique 3 fold system
- Arrive on site flat packed
- Easy to assemble
- 75 mm built in end lap
- Up to 3500 mm lengths and 1.250 mm widths
- Full range of accessories available
- System warranty on our product is issued once installed and passed inspection