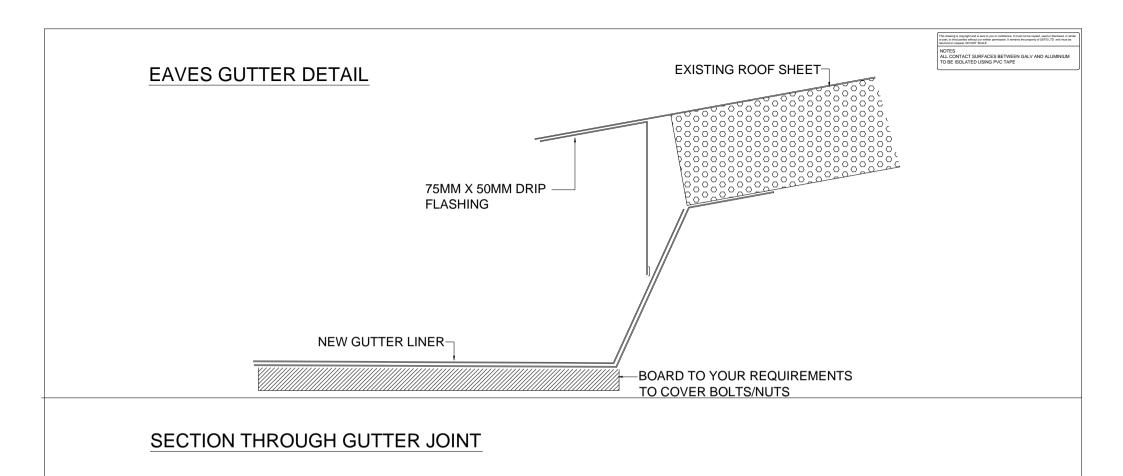

## Sustainability / Performance

Our 3 fold gutter system comprises of a 0.6mm steel substrate with a 1.2 mm Fatrafol chequer plate slip resistant membrane.

We would recommend a 25 mm sole board laid into the existing gutters if required

No angles are required because our system can simply be folded out on site to suit the existing gutter angle WeatherFOLD

This drawing is copyright and is sent to you're confidence. It must not be copied, used or disclosed, in white or per. In their parties without our witness permission. It remains the property of UEP'S LTD and must be started our respect. DNIST SCALE.

NOTES

ALL CONTACT SURFACES BETWEEN GALV AND ALUMINIUM TO BE ISOLATED USING PVC TAPE. TAPE 75 3000 FIXING POINTS UNIT 2, WINSTER GROVE GREAT BARR, BIRMINGHAM B44 9EG Drg Title FIXING POSITION DETAIL

UNIT 2 WINSTER GROVE **GREAT BARR** BIRMINGHAM B44 9EG